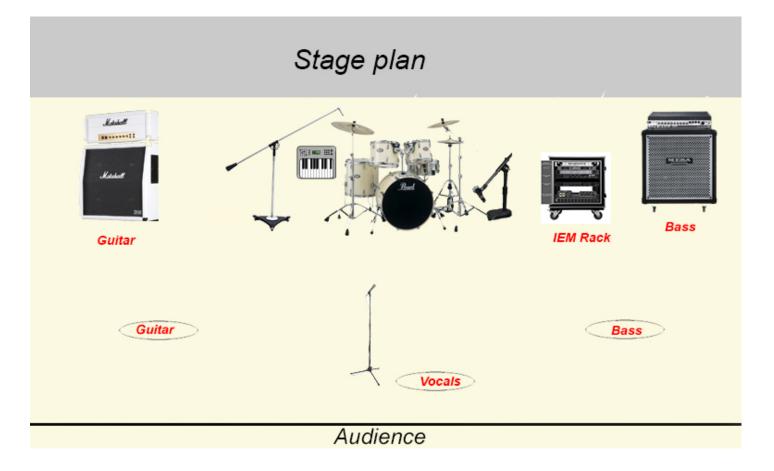

### **Band Setup:**

ReTooLed uses In Ear Monitoring We feed the following into our IEM Rack: Bass Amp DI Guitar DI (rca) Shure Wireless Mic DI Kick Drum Mic Overhead Mic E Drum output

## We will supply a labeled XLR Snake to Front of House with following outputs:

Bass Vocals Kick Overhead E Drums (Use what you need)

## \*\*\*GUITAR has no XLR DI and needs to be mic'ed\*\*\*

# Equipment List

|                                                                                                                                |                                                                                                                                                                                                                                                                                           | Notes                                                                                                                                                                                                                                                                                                                                                                                                                                   |
|--------------------------------------------------------------------------------------------------------------------------------|-------------------------------------------------------------------------------------------------------------------------------------------------------------------------------------------------------------------------------------------------------------------------------------------|-----------------------------------------------------------------------------------------------------------------------------------------------------------------------------------------------------------------------------------------------------------------------------------------------------------------------------------------------------------------------------------------------------------------------------------------|
| Microphones<br>Vocals                                                                                                          | Shure SLX 2 WL                                                                                                                                                                                                                                                                            | Band will supply Mic stand and Mic and xlr's                                                                                                                                                                                                                                                                                                                                                                                            |
| Amps<br>Bass                                                                                                                   | Gallien Krueger 700RB<br>Mesa Boogie 4x10                                                                                                                                                                                                                                                 | Band will supply Bass Head & Amp and cables                                                                                                                                                                                                                                                                                                                                                                                             |
| Guitar                                                                                                                         | Diezel head + UA Ox Attenuator<br>Marshal4x10                                                                                                                                                                                                                                             | Band will supply Guitar Head & Amp and cables                                                                                                                                                                                                                                                                                                                                                                                           |
| Drum Set<br>Snare drum<br>Kick drum<br>Rack tom<br>Floor tom<br>Hi-hat stand<br>cymbal stands<br>E Drums                       | Yamaha DTX Multi 12                                                                                                                                                                                                                                                                       | Band Will supply drums                                                                                                                                                                                                                                                                                                                                                                                                                  |
| <b>Stage Hardware</b><br>Kick Mic stand<br>Overhead Mic stand<br>Guitar Amp Mic and stand<br>If you recommend mic'ng Bass Amp: |                                                                                                                                                                                                                                                                                           | Venue to supply kick drum mic stand, xlr and mic<br>Venue to supply overhead drum mic stand, xlr and mic<br>Venue to supply guitar amp mic, xlr and stand<br>Venue to supply mics and stands bass amps                                                                                                                                                                                                                                  |
| QUESTIONS?<br>Jeff Beverly<br>248-225-3102<br>retooleddetroit@gmail.com                                                        |                                                                                                                                                                                                                                                                                           | venue to supply mics and stands bass amps                                                                                                                                                                                                                                                                                                                                                                                               |
|                                                                                                                                | Amps<br>Bass<br>Guitar<br>Drum Set<br>Snare drum<br>Kick drum<br>Rack tom<br>Floor tom<br>Hi-hat stand<br>cymbal stands<br>E Drums<br>Stage Hardware<br>Kick Mic stand<br>Overhead Mic stand<br>Guitar Amp Mic and s<br>If you recommend mi<br>QUESTIONS?<br>Jeff Beverly<br>248-225-3102 | VocalsShure SLX 2 WLAmps<br>BassGallien Krueger 700RB<br>Mesa Boogie 4x10GuitarDiezel head + UA Ox Attenuator<br>Marshal4x10Drum Set<br>Snare drum<br>Kick drum<br>Rack tom<br>Floor tom<br>Hi-hat stand<br>cymbal stands<br>E DrumsYamaha DTX Multi 12Stage Hardware<br>Kick Mic stand<br>Overhead Mic stand<br>Guitar Amp Mic and standYamaha DTX Multi 12If you recommend mic'ng Bass Amp:QUESTIONS?<br>Jeff Beverly<br>248-225-3102 |